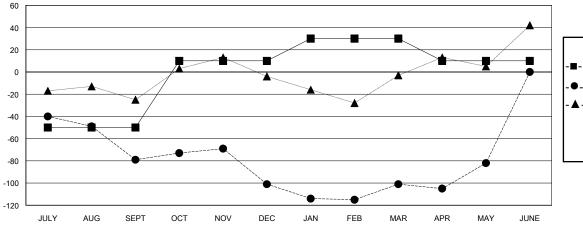

## GOALS AND ACTUAL MEMBERS CUMULATIVE

| DROPPED CLUBS: 0 |     |
|------------------|-----|
| DROPPED MEMBERS  |     |
| DECEASED         | 19  |
| CLUB CANCELLED   | 0   |
| OTHER            | 252 |
| TOTAL            | 271 |