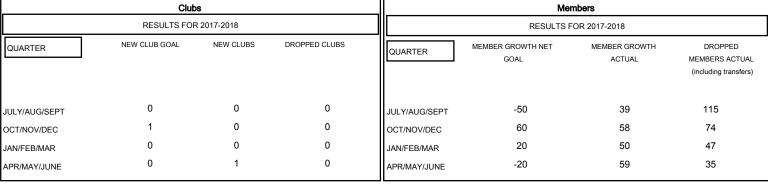

## GOALS AND ACTUAL NEW CLUBS CUMULATIVE

## GOALS AND ACTUAL MEMBERS CUMULATIVE

| DROPPED CLUBS: 0 |     |
|------------------|-----|
| DROPPED MEMBERS  |     |
| DECEASED         | 19  |
| CLUB CANCELLED   | 0   |
| OTHER            | 252 |
| TOTAL            | 271 |